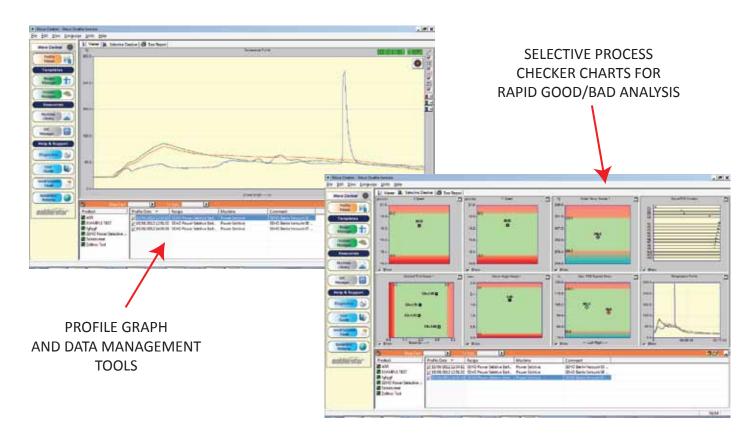

### **Wireless Telemetry Option**

Frequency 2.4GHZ Transceiver

Channels 128 Individual Channels

Protocol Zigbee PRO - Duplex Transmission

Software

Compatibility Windows™ XP Vista/Windows 7/8/10

32 & 64 Bit

Language Support English, French, German, Italian,

Portuguese, Spanish & Chinese

For demonstration software visit www.solderstar.com