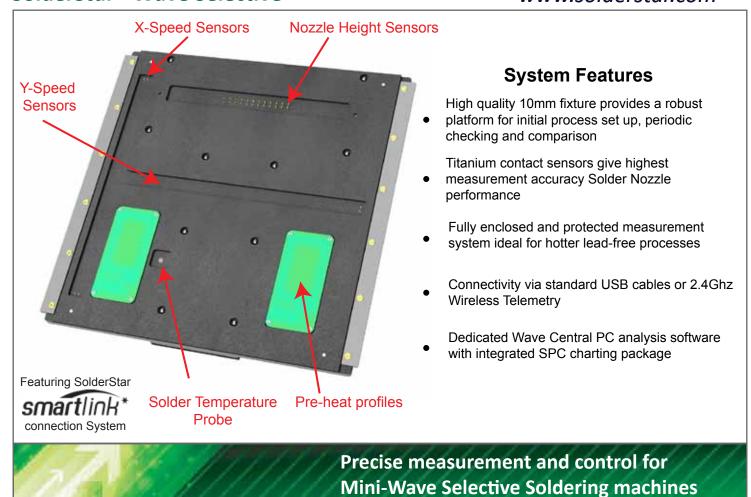

#### SolderStar - Wave Selective

The SolderStar Wave Selective provides detailed analysis of all key parameters from the selective soldering process. Pre-heat temperature profiles, solder pot and solder nozzle measurement sensors are combined in one easy to use measurement fixture, this unique tool allows manufacturers to quickly perform setup and verification profiles of their selective soldering machines

#### **Parameters Measured**

Solder Nozzle / PCB Contact Time

Solder Nozzle Wave Height / Immersion Depth

X Speed

Y Speed

Solder Pot Temperature

Peak PCB Topside Temperature

**Heating Rates** 

#### **Technical Data**

Construction CDM Anti Static 10mm

Size (W x L x H) 310 x 300 x 30mm

Dwell Contacts 4 measured by on-pallet system

All contacts 100 times per second

+/- 0.01 seconds

Nozzle Height Array 12 contacts (0.2 - 2.4mm)

Temperature Type K

2 x PCB top side (left and Right)

1 x Solder Pot TYPE K

2 x User PCB/Auxiliary TYPE K

Temp Accuracy +/- 1°C

Temp Resolution 0.02°C ( 0.1°C displayed on graph)