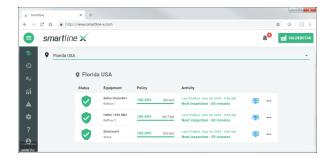

### How do I know its time to check my process?

Each machine configured on the Smartline-X system can have an inspection schedule defined, the schedule is totally flexible and can be configured to match you preferred profiling regime.

Overview dashboards show the live status of your process control, profiles that are due to be verified are clearly shown along current process conditions.