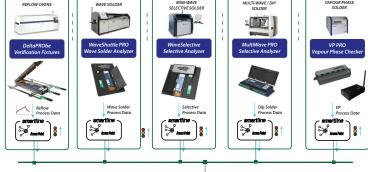

### What soldering processes are supported ?

Solderstar has profiling instruments and support for all these processes :-

- ✓ Reflow
- ✓ Wave Solder
- Selective Solder
- ✓ Dip/Multi-Wave Solder
- Vapor Phase

### How does it work?

A reference profile is captured from each of your soldering processes, Smartline-X can then use this reference along with a set of process rules to validate any future profiles captured by your team. The rules can be as advanced or as simple as your like, it is totally flexible.