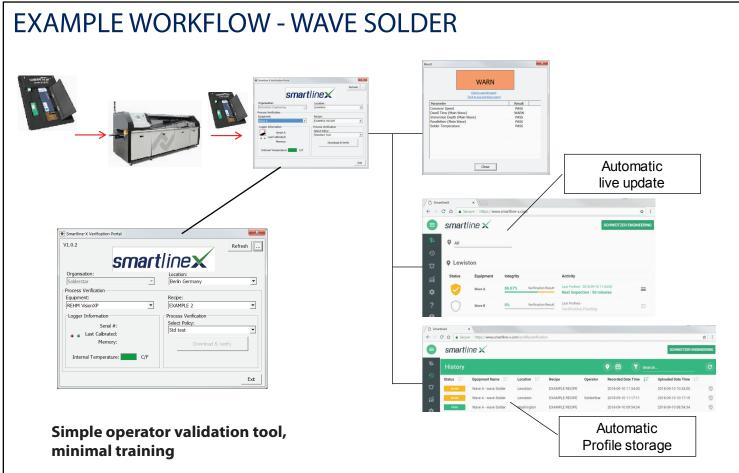

### How does it work?

A reference profile is captured from each of your soldering processes, Smartline-X can then use this reference along with a set of process rules to validate any future profiles captured by your team. The rules can be as advanced or as simple as your like, it is totally flexible.

### How do I know its time to check my process?

Each machine configured on the Smartline-X system can have an inspection schedule defined, the schedule is totally flexible and can be configured to match you preferred profiling regime.

Overview dashboards show the live status of your process control, profiles that are due to be verified are clearly shown along current process conditions.

### Alerts

Operators and line engineers are automatically notified of process condition changes or profile a check being required. Detail and summary reports are instantly available highlighting where process problems have occured.