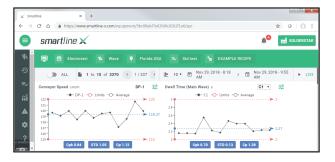

### SPC - Cpk and more

Smartline-X provides much more than just process traceability. Live views are provided that instantly update when new data is available, these provide real-time SPC charting and Cpk calculations. Control limits are fully definable allowing fine tuning and live trend plotting of every parameter captured