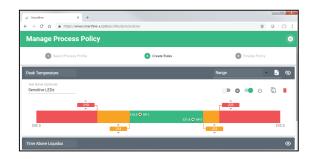

### SPC - Cpk and more

Smartline-X provides much more than just process traceability. Live views are provided that instantly update when new data is available, these provide real-time SPC charting and Cpk calculations. Control limits are fully definable allowing fine tuning and live trend plotting of every parameter captured